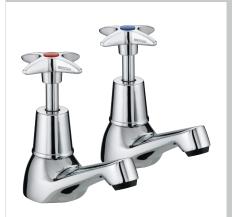

## VALUE Tap Range 5412 Cross Top Basin Taps Chrome

| Feature | S. |
|---------|----|

- Robust metal fixing nut to secure the tap in place reducing the risk of loosening over time.
- A hard-wearing, flawless, scratch resistant chrome finish that lasts for years. Salt spray tested to ensure added durability.
- 5 year parts and 1 year labour guarantee for peace of mind.
- Co-ordinating Bathroom taps available.