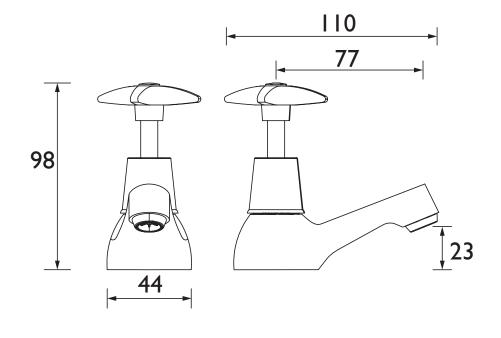

## **Product Certifications:**

WRAS Cert. Number: 2007904 WRAS Expiry Date: 31/07/2025

**62.6**1/min

For more products, visit our website: http://www.bristan.com

Dimensions (measurements in mm)

| Flow Rates (I/min)    |     |      |    |      |      |    |  |
|-----------------------|-----|------|----|------|------|----|--|
| System Pressure (bar) | 0.2 | 0.5  | 1  | 2    | 3    | 5  |  |
| VAX 1/2 C             | 14  | 25.6 | 31 | 44.3 | 62.6 | 70 |  |