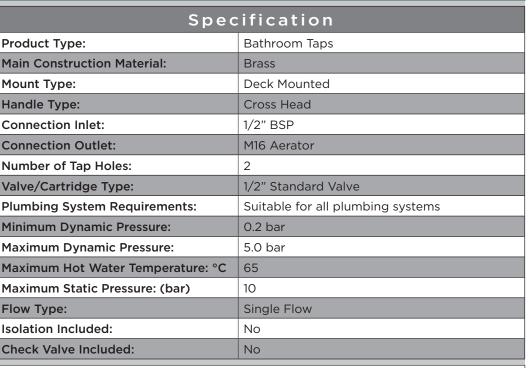

## VALUE Tap Range 5412 Cross Top Basin Taps Chrome



| Feature | S. |
|---------|----|

- Robust metal fixing nut to secure the tap in place reducing the risk of loosening over time.
- A hard-wearing, flawless, scratch resistant chrome finish that lasts for years. Salt spray tested to ensure added durability.
- 5 year parts and 1 year labour guarantee for peace of mind.
- Co-ordinating Bathroom taps available.

## **Product Certifications:**



WRAS Cert. Number: 2007904 WRAS Expiry Date: 31/07/2025



**62.6**1/min

For more products, visit our website: http://www.bristan.com





Dimensions (measurements in mm)



| Flow Rates (I/min)    |     |      |    |      |      |    |  |
|-----------------------|-----|------|----|------|------|----|--|
| System Pressure (bar) | 0.2 | 0.5  | 1  | 2    | 3    | 5  |  |
| VAX 1/2 C             | 14  | 25.6 | 31 | 44.3 | 62.6 | 70 |  |

## TECHNICAL DATA SHEET



BRISTAN