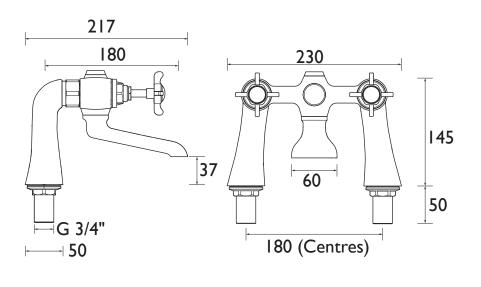

#### Dimensions (measurements in mm)

| Flow Rates (I/min)    |      |      |      |       |     |       |  |  |
|-----------------------|------|------|------|-------|-----|-------|--|--|
| System Pressure (bar) | 0.2  | 0.5  | 1    | 2     | 3   | 5     |  |  |
| N BF C CD (mixed)     | 42.9 | 67.8 | 95.8 | 135.5 | 166 | 214.3 |  |  |