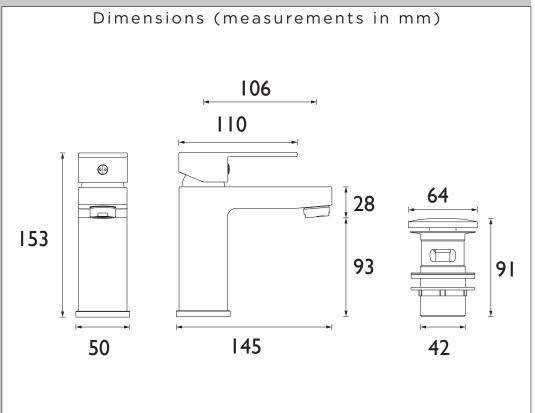

Number of Tap Holes:              | 1                                 |  |  |  |  |  |
| Valve/Cartridge Type:             | 35mm Single Lever Cartridge       |  |  |  |  |  |
| Plumbing System Requirements:     | Suitable for all plumbing systems |  |  |  |  |  |
| Minimum Dynamic Pressure (bar):   | 0.4 bar                           |  |  |  |  |  |
| Maximum Dynamic Pressure (bar):   | 5.0 bar                           |  |  |  |  |  |
| Maximum Hot Water Temperature °C: | 60 °C                             |  |  |  |  |  |
| Maximum Static Pressure (bar):    | 10 bar                            |  |  |  |  |  |
| Flow Type:                        | Single                            |  |  |  |  |  |
| Isolation Included:               | No                                |  |  |  |  |  |



| Flow Rates (I/min)    |     |     |     |     |     |     |  |  |  |
|-----------------------|-----|-----|-----|-----|-----|-----|--|--|--|
| System Pressure (bar) | 0.4 | 0.5 | 1   | 2   | 3   | 5   |  |  |  |
| QB BAS C (mixed)      | 2.9 | 3.2 | 4.3 | 5.0 | 4.4 | 4.7 |  |  |  |

## TECHNICAL DATA SHEET