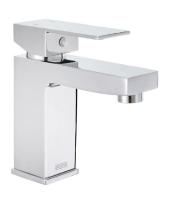

## QUBO Tap Range Qubo Basin Mixer with Clicker Waste

|   |               |     | res: |
|---|---------------|-----|------|
| _ | $\sim$ $\sim$ | TII | rac: |
|   | c a           | uu  | ıcə. |
|   |               |     |      |

- This tap has a flow regulator, which limits the flow of water to 5 litres per minute, reducing the amount of water you use.
- Long life ceramic cartridge for added durability and smooth control.
- Everything you need in the box including flexible tails and clicker waste so nothing to buy separately.
- A hard-wearing, flawless, scratch resistant chrome finish that lasts for years. Salt spray tested to ensure added durability.
- 10-year parts and 1 year labour guarantee for peace of mind.
- Co-ordinating Bathroom taps available.