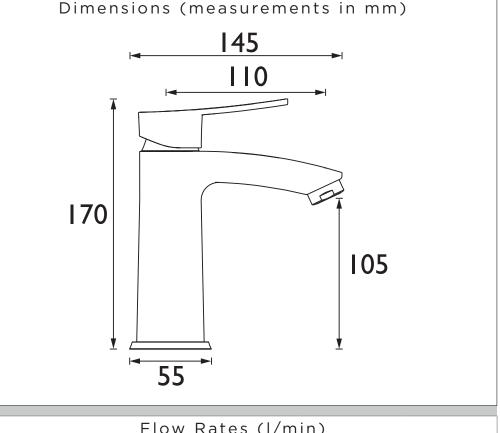

## Product Certifications:

WRAS Certificate No: 2309904

WRAS

APPROVED PRODUCT

| Specification                     |                                      |  |  |  |
|-----------------------------------|--------------------------------------|--|--|--|
| Product Type:                     | Bathroom Taps                        |  |  |  |
| Main Construction Material:       | Brass                                |  |  |  |
| Mount Type:                       | Deck                                 |  |  |  |
| Handle Type:                      | Paddle Lever                         |  |  |  |
| Connection Inlet:                 | 1/2" BSP Flexible Tails              |  |  |  |
| Connection Outlet:                | Housed 5lpm M24 Aerator              |  |  |  |
| Number of Tap Holes:              | 1                                    |  |  |  |
| Valve/Cartridge Type:             | 35mm Cold Start Upper Seal Cartridge |  |  |  |
| Plumbing System Requirements:     | Suitable for all plumbing systems    |  |  |  |
| Minimum Dynamic Pressure (bar):   | 0.5 bar                              |  |  |  |
| Maximum Dynamic Pressure (bar):   | 5 bar                                |  |  |  |
| Maximum Hot Water Temperature °C: | 60°C                                 |  |  |  |
| Maximum Static Pressure (bar):    | 10 bar                               |  |  |  |
| Flow Type:                        | Single                               |  |  |  |
| Isolation Included:               | No                                   |  |  |  |

| WRAS Expiry Date: 30/09/2028 | Flow Rates (l/min)                                                                                                                                                                                                                                                                                                                                                                                                                                                                                                                                                                                                                                                                                                                                                                                                                                                                                                                                                                                                                                                                                                                                                                                                                                                                                                                                                                                                                                                                                                                                                                                                                                                                                                                                                                                                                                                                                                                                                                                                                                                                                                                                                                                                                                                                                                                                                                                                                                                                                                                                                                                                                                                                                                                                                                                                                   |     |     |     |    |     |     |
|------------------------------|--------------------------------------------------------------------------------------------------------------------------------------------------------------------------------------------------------------------------------------------------------------------------------------------------------------------------------------------------------------------------------------------------------------------------------------------------------------------------------------------------------------------------------------------------------------------------------------------------------------------------------------------------------------------------------------------------------------------------------------------------------------------------------------------------------------------------------------------------------------------------------------------------------------------------------------------------------------------------------------------------------------------------------------------------------------------------------------------------------------------------------------------------------------------------------------------------------------------------------------------------------------------------------------------------------------------------------------------------------------------------------------------------------------------------------------------------------------------------------------------------------------------------------------------------------------------------------------------------------------------------------------------------------------------------------------------------------------------------------------------------------------------------------------------------------------------------------------------------------------------------------------------------------------------------------------------------------------------------------------------------------------------------------------------------------------------------------------------------------------------------------------------------------------------------------------------------------------------------------------------------------------------------------------------------------------------------------------------------------------------------------------------------------------------------------------------------------------------------------------------------------------------------------------------------------------------------------------------------------------------------------------------------------------------------------------------------------------------------------------------------------------------------------------------------------------------------------------|-----|-----|-----|----|-----|-----|
| Water Label                  | System Pressure (bar)                                                                                                                                                                                                                                                                                                                                                                                                                                                                                                                                                                                                                                                                                                                                                                                                                                                                                                                                                                                                                                                                                                                                                                                                                                                                                                                                                                                                                                                                                                                                                                                                                                                                                                                                                                                                                                                                                                                                                                                                                                                                                                                                                                                                                                                                                                                                                                                                                                                                                                                                                                                                                                                                                                                                                                                                                | 0.5 | 0.5 | 1   | 2  | 3   | 5   |
|                              | APL ES BAS BLK (mixed)                                                                                                                                                                                                                                                                                                                                                                                                                                                                                                                                                                                                                                                                                                                                                                                                                                                                                                                                                                                                                                                                                                                                                                                                                                                                                                                                                                                                                                                                                                                                                                                                                                                                                                                                                                                                                                                                                                                                                                                                                                                                                                                                                                                                                                                                                                                                                                                                                                                                                                                                                                                                                                                                                                                                                                                                               | 0.2 | 2.8 | 4.1 | 5  | 4.7 | 4.7 |
| TECHNICAL<br>DATA<br>SHEET   | B QUALLA<br>S QUALLA<br>VEARS<br>PARS<br>PARS<br>PARS<br>PARS<br>PARS<br>PARS<br>PARS<br>PARS<br>PARS<br>PARS<br>PARS<br>PARS<br>PARS<br>PARS<br>PARS<br>PARS<br>PARS<br>PARS<br>PARS<br>PARS<br>PARS<br>PARS<br>PARS<br>PARS<br>PARS<br>PARS<br>PARS<br>PARS<br>PARS<br>PARS<br>PARS<br>PARS<br>PARS<br>PARS<br>PARS<br>PARS<br>PARS<br>PARS<br>PARS<br>PARS<br>PARS<br>PARS<br>PARS<br>PARS<br>PARS<br>PARS<br>PARS<br>PARS<br>PARS<br>PARS<br>PARS<br>PARS<br>PARS<br>PARS<br>PARS<br>PARS<br>PARS<br>PARS<br>PARS<br>PARS<br>PARS<br>PARS<br>PARS<br>PARS<br>PARS<br>PARS<br>PARS<br>PARS<br>PARS<br>PARS<br>PARS<br>PARS<br>PARS<br>PARS<br>PARS<br>PARS<br>PARS<br>PARS<br>PARS<br>PARS<br>PARS<br>PARS<br>PARS<br>PARS<br>PARS<br>PARS<br>PARS<br>PARS<br>PARS<br>PARS<br>PARS<br>PARS<br>PARS<br>PARS<br>PARS<br>PARS<br>PARS<br>PARS<br>PARS<br>PARS<br>PARS<br>PARS<br>PARS<br>PARS<br>PARS<br>PARS<br>PARS<br>PARS<br>PARS<br>PARS<br>PARS<br>PARS<br>PARS<br>PARS<br>PARS<br>PARS<br>PARS<br>PARS<br>PARS<br>PARS<br>PARS<br>PARS<br>PARS<br>PARS<br>PARS<br>PARS<br>PARS<br>PARS<br>PARS<br>PARS<br>PARS<br>PARS<br>PARS<br>PARS<br>PARS<br>PARS<br>PARS<br>PARS<br>PARS<br>PARS<br>PARS<br>PARS<br>PARS<br>PARS<br>PARS<br>PARS<br>PARS<br>PARS<br>PARS<br>PARS<br>PARS<br>PARS<br>PARS<br>PARS<br>PARS<br>PARS<br>PARS<br>PARS<br>PARS<br>PARS<br>PARS<br>PARS<br>PARS<br>PARS<br>PARS<br>PARS<br>PARS<br>PARS<br>PARS<br>PARS<br>PARS<br>PARS<br>PARS<br>PARS<br>PARS<br>PARS<br>PARS<br>PARS<br>PARS<br>PARS<br>PARS<br>PARS<br>PARS<br>PARS<br>PARS<br>PARS<br>PARS<br>PARS<br>PARS<br>PARS<br>PARS<br>PARS<br>PARS<br>PARS<br>PARS<br>PARS<br>PARS<br>PARS<br>PARS<br>PARS<br>PARS<br>PARS<br>PARS<br>PARS<br>PARS<br>PARS<br>PARS<br>PARS<br>PARS<br>PARS<br>PARS<br>PARS<br>PARS<br>PARS<br>PARS<br>PARS<br>PARS<br>PARS<br>PARS<br>PARS<br>PARS<br>PARS<br>PARS<br>PARS<br>PARS<br>PARS<br>PARS<br>PARS<br>PARS<br>PARS<br>PARS<br>PARS<br>PARS<br>PARS<br>PARS<br>PARS<br>PARS<br>PARS<br>PARS<br>PARS<br>PARS<br>PARS<br>PARS<br>PARS<br>PARS<br>PARS<br>PARS<br>PARS<br>PARS<br>PARS<br>PARS<br>PARS<br>PARS<br>PARS<br>PARS<br>PARS<br>PARS<br>PARS<br>PARS<br>PARS<br>PARS<br>PARS<br>PARS<br>PARS<br>PARS<br>PARS<br>PARS<br>PARS<br>PARS<br>PARS<br>PARS<br>PARS<br>PARS<br>PARS<br>PARS<br>PARS<br>PARS<br>PARS<br>PARS<br>PARS<br>PARS<br>PARS<br>PARS<br>PARS<br>PARS<br>PARS<br>PARS<br>PARS<br>PARS<br>PARS<br>PARS<br>PARS<br>PARS<br>PARS<br>PARS<br>PARS<br>PARS<br>PARS<br>PARS<br>PARS<br>PARS<br>PARS<br>PARS<br>PARS<br>PARS<br>PARS<br>PARS<br>PARS<br>PARS<br>PARS<br>PARS<br>PARS<br>PARS<br>PARS<br>PARS<br>PARS<br>PARS<br>PARS<br>PARS<br>PARS<br>PARS<br>PARS<br>PARS<br>PARS<br>PARS<br>PARS<br>PARS<br>PARS<br>PARS<br>PARS<br>PARS<br>PARS<br>PARS<br>PARS<br>PARS<br>PARS<br>PAR |     | В   | RIS | ST | AN  |     |