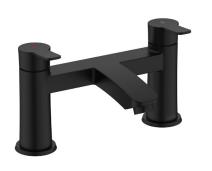

## APL BF BLK

# APPEAL Tap Range Appeal Bath Filler Black

| Specification                     |                                    |  |  |  |
|-----------------------------------|------------------------------------|--|--|--|
| Product Type:                     | Bathroom Taps                      |  |  |  |
| Main Construction Material:       | Brass                              |  |  |  |
| Mount Type:                       | Deck                               |  |  |  |
| Handle Type:                      | Paddle Lever                       |  |  |  |
| Connection Inlet:                 | 3/4" BSP                           |  |  |  |
| Connection Outlet:                | Housed M24 Aerator                 |  |  |  |
| Number of Tap Holes:              | 2                                  |  |  |  |
| Valve/Cartridge Type:             | 3/4" Short Stem Ceramic Disc Valve |  |  |  |
| Plumbing System Requirements:     | Suitable for all plumbing systems  |  |  |  |
| Minimum Dynamic Pressure (bar):   | 0.2 bar                            |  |  |  |
| Maximum Dynamic Pressure (bar):   | 5 bar                              |  |  |  |
| Maximum Hot Water Temperature °C: | 60°C                               |  |  |  |
| Maximum Static Pressure (bar):    | 10 bar                             |  |  |  |
| Flow Type:                        | Single                             |  |  |  |
| Isolation Included:               | No                                 |  |  |  |

#### Features:

- Long life 1/4 turn ceramic disc valves for added durability and smooth control.
- Robust metal fixing nut to secure the tap in place reducing the risk of loosening over time.
- On-trend matt black finish to make a statement in your bathroom.
- 10-year parts and 1 year labour guarantee for peace of mind.
- Also available in chrome and brushed brass.
- Co-ordinating Bathroom taps available.