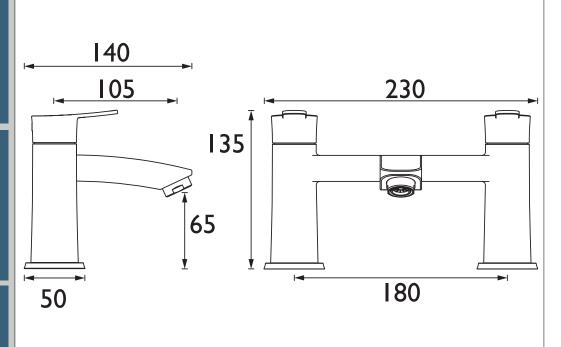

## Dimensions (measurements in mm)

| Flow Rates (I/min)    |      |      |      |      |    |       |  |  |
|-----------------------|------|------|------|------|----|-------|--|--|
| System Pressure (bar) | 0.2  | 0.5  | 1    | 2    | 3  | 5     |  |  |
| APL BF BLK (mixed)    | 24.2 | 40.4 | 57.2 | 80.9 | 99 | 127.9 |  |  |