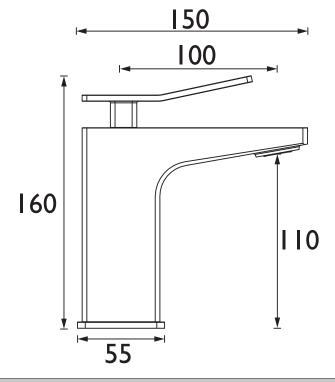

### Dimensions (measurements in mm)

| Flow Rates (I/min)    |    |      |      |      |  |  |
|-----------------------|----|------|------|------|--|--|
| System Pressure (bar) |    | 2    | 3    | 5    |  |  |
| TAN 1HBF BB (mixed)   | 15 | 21.1 | 25.2 | 34.2 |  |  |