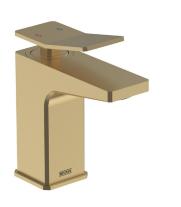

# TANGRAM Tap Range Tangram 1 Hole Bath

Filler Brushed Brass

| Specification                     |                                   |  |  |  |
|-----------------------------------|-----------------------------------|--|--|--|
| Product Type:                     | Bathroom Taps                     |  |  |  |
| Main Construction Material:       | Brass                             |  |  |  |
| Mount Type:                       | Deck                              |  |  |  |
| Handle Type:                      | Flick Up                          |  |  |  |
| Connection Inlet:                 | 1/2" BSP Flexible Tails           |  |  |  |
| Connection Outlet:                | M24 Recessed Honeycomb Aerator    |  |  |  |
| Number of Tap Holes:              | 1                                 |  |  |  |
| Valve/Cartridge Type:             | 40mm Upper Seal Cartridge         |  |  |  |
| Plumbing System Requirements:     | Suitable for all plumbing systems |  |  |  |
| Minimum Dynamic Pressure (bar):   | 1 bar                             |  |  |  |
| Maximum Dynamic Pressure (bar):   | 5 bar                             |  |  |  |
| Maximum Hot Water Temperature °C: | 60°C                              |  |  |  |
| Maximum Static Pressure (bar):    | 10 bar                            |  |  |  |
| Flow Type:                        | Single                            |  |  |  |
| Isolation Included:               | No                                |  |  |  |

#### Features:

- Long life ceramic cartridge for added durability and smooth control.
- Flexible tails included for easy installation; complete the look with our matching W BATH03 BB waste
- 10-year parts and 1 year labour guarantee for peace of mind.
- Also available in black and chrome.
- Co-ordinating Bathroom taps available.