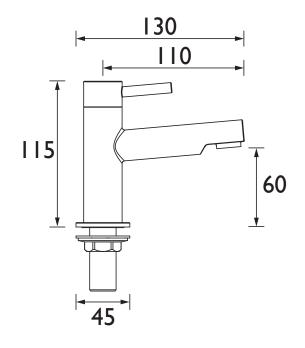

Dimensions (measurements in mm)

| Flow Rates (I/min)    |     |      |      |      |      |      |  |  |
|-----------------------|-----|------|------|------|------|------|--|--|
| System Pressure (bar) | 0.2 | 0.5  | 1    | 2    | 3    | 5    |  |  |
| MIO 1/2 C (Cold)      | 8   | 12.6 | 17.2 | 23.7 | 30   | 37.3 |  |  |
| MIO 1/2 C (Hot)       | 8.3 | 12.9 | 17.9 | 24.7 | 31.3 | 38.8 |  |  |