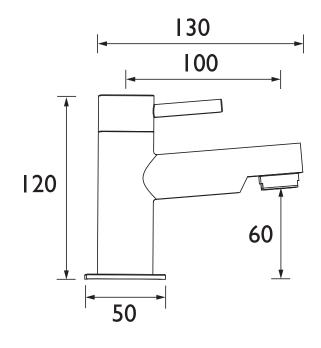

Dimensions (measurements in mm)

| Flow Rates (I/min)    |      |      |    |      |      |      |  |
|-----------------------|------|------|----|------|------|------|--|
| System Pressure (bar) | 0.2  | 0.5  | 1  | 2    | 3    | 5    |  |
| MIO 3/4 C (Cold)      | 11.4 | 17.6 | 25 | 34.5 | 42.2 | 54.5 |  |
| MIO 3/4 C (Hot)       | 11.5 | 18   | 25 | 35.2 | 43.5 | 56.2 |  |