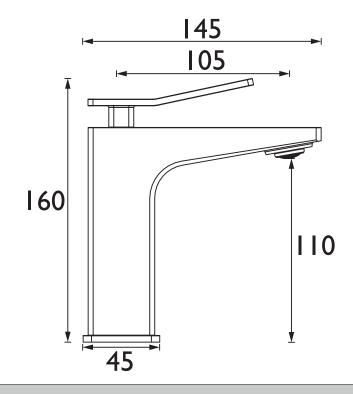

#### **Product Certifications:**

WRAS Certificate No: 2309903 WRAS Expiry Date: 30/09/2028

**♦**5.6 l/min

Dimensions (measurements in mm)

| Flow Rates (I/min)     |     |     |     |     |     |  |  |
|------------------------|-----|-----|-----|-----|-----|--|--|
| System Pressure (bar)  | 0.5 | 1   | 2   | 3   | 5   |  |  |
| TAN ES BAS BLK (mixed) | 3.2 | 4.2 | 5.2 | 5.6 | 5.6 |  |  |

# TECHNICAL DATA