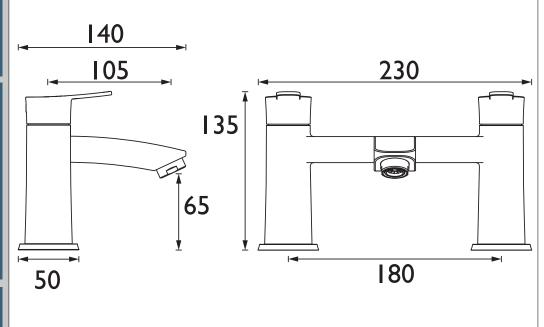

## Dimensions (measurements in mm)

| Flow Rates (I/min)    |      |      |      |      |    |       |  |  |
|-----------------------|------|------|------|------|----|-------|--|--|
| System Pressure (bar) | 0.2  | 0.5  | 1    | 2    | 3  | 5     |  |  |
| APL BF BB (mixed)     | 24.2 | 40.4 | 57.2 | 80.9 | 99 | 127.9 |  |  |