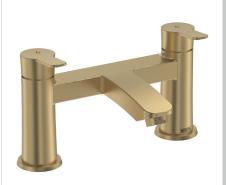

# APPEAL Tap Range Appeal Bath Filler Brushed Brass

| Specification                     |                                    |  |  |  |
|-----------------------------------|------------------------------------|--|--|--|
| Product Type:                     | Bathroom Taps                      |  |  |  |
| Main Construction Material:       | Brass                              |  |  |  |
| Mount Type:                       | Deck                               |  |  |  |
| Handle Type:                      | Paddle Lever                       |  |  |  |
| Connection Inlet:                 | 3/4" BSP                           |  |  |  |
| Connection Outlet:                | Housed M24 Aerator                 |  |  |  |
| Number of Tap Holes:              | 2                                  |  |  |  |
| Valve/Cartridge Type:             | 3/4" Short Stem Ceramic Disc Valve |  |  |  |
| Plumbing System Requirements:     | Suitable for all plumbing systems  |  |  |  |
| Minimum Dynamic Pressure (bar):   | 0.2 bar                            |  |  |  |
| Maximum Dynamic Pressure (bar):   | 5 bar                              |  |  |  |
| Maximum Hot Water Temperature °C: | 60°C                               |  |  |  |
| Maximum Static Pressure (bar):    | 10 bar                             |  |  |  |
| Flow Type:                        | Single                             |  |  |  |
| Isolation Included:               | No                                 |  |  |  |

#### Features:

- Long life 1/4 turn ceramic disc valves for added durability and smooth control.
- Robust metal fixing nut to secure the tap in place reducing the risk of loosening over time.
- On-trend brushed brass finish to make a statement in your bathroom.
- Also available in other finishes.
- 10 year parts and 1 year labour guarantee for peace of mind.
- Co-ordinating Bathroom taps available.