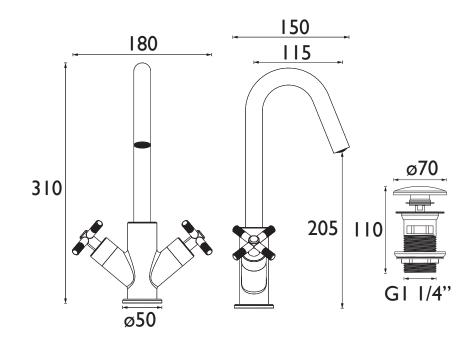

### Dimensions (measurements in mm)

| Flow Rates (I/min)    |     |   |   |   |   |  |
|-----------------------|-----|---|---|---|---|--|
| System Pressure (bar) | 0.5 | 1 | 2 | 3 | 5 |  |
| CRU BAS BB (mixed)    | 5   | 5 | 5 | 5 | 5 |  |