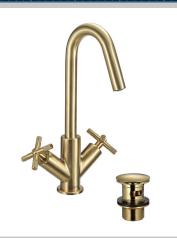

# CRU BAS BB

### CRUZAR Tap Range Cruzar Basin Mixer Brushed Brass

#### Features:

- This tap has a flow regulator, which limits the flow of water to 5 litres per minute, reducing the amount of water you use.
- Everything you need in the box including flexible tails and clicker waste so nothing to buy separately.
- Long life 1/4 turn ceramic disc valves for added durability and smooth control.
- On-trend brushed brass finish to make a statement in your bathroom.
- 10 year parts and 1 year labour guarantee for peace of mind.