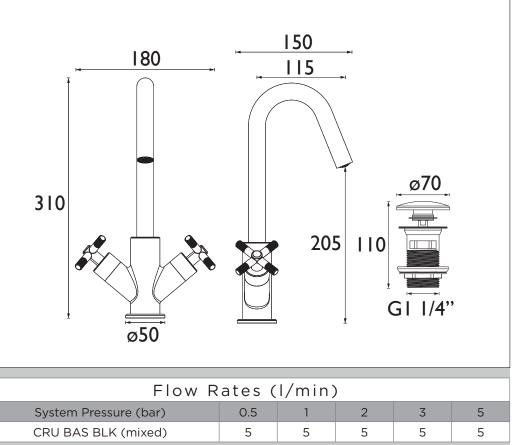

## Dimensions (measurements in mm)

## Product Certifications:

WRAS Certificate No: 2301913 WRAS Expiry Date: 31/01/2028

For more products, visit our website: http://www.bristan.com

TECHNICAL

DATA

| Specification                     |                                    |
|-----------------------------------|------------------------------------|
| Product Type:                     | Bathroom Taps                      |
| Main Construction Material:       | Brass                              |
| Mount Type:                       | Deck                               |
| Handle Type:                      | Crosshead Handles                  |
| Connection Inlet:                 | 1/2" BSP Flexible Tails            |
| Connection Outlet:                | M24 5lpm Flow Limited Aerator      |
| Number of Tap Holes:              | 1                                  |
| Valve/Cartridge Type:             | 1/2" Ceramic Disc Valve - 1/4 turn |
| Plumbing System Requirements:     | Suitable for all plumbing systems  |
| Minimum Dynamic Pressure (bar):   | 0.5 bar                            |
| Maximum Dynamic Pressure (bar):   | 5 bar                              |
| Maximum Hot Water Temperature °C: | 60°C                               |
| Maximum Static Pressure (bar):    | 10 bar                             |
| Flow Type:                        | Single                             |
| Isolation Included:               | No                                 |