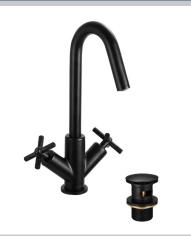

## CRU BAS BLK

## Features:

- This tap has a flow regulator, which limits the flow of water to 5 litres per minute, reducing the amount of water you use.
- Everything you need in the box including flexible tails and clicker waste so nothing to buy separately.
- Long life 1/4 turn ceramic disc valves for added durability and smooth control.
- On-trend matt black finish to make a statement in your bathroom.
- 10 year parts and 1 year labour guarantee for peace of mind.