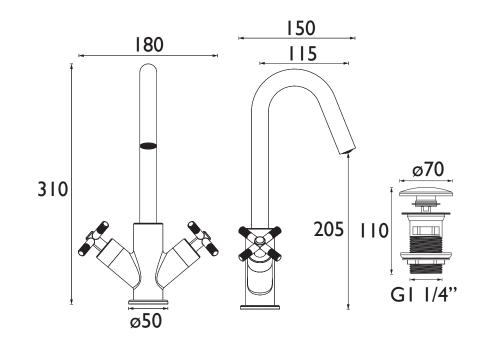

### Dimensions (measurements in mm)

| Flow Rates (I/min)    |     |   |   |   |   |  |
|-----------------------|-----|---|---|---|---|--|
| System Pressure (bar) | 0.5 | 1 | 2 | 3 | 5 |  |
| CRU BAS C (mixed)     | 5   | 5 | 5 | 5 | 5 |  |