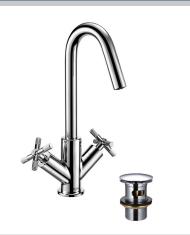

### CRUZAR Tap Range Cruzar Basin Mixer Chrome

#### Features:

- This tap has a flow regulator, which limits the flow of water to 5 litres per minute, reducing the amount of water you use.
- Everything you need in the box including flexible tails and clicker waste so nothing to buy separately.
- Long life 1/4 turn ceramic disc valves for added durability and smooth control.
- A hard-wearing, flawless, scratch resistant chrome finish that lasts for years. Salt spray tested to ensure added durability.
- 10 year parts and 1 year labour guarantee for peace of mind.