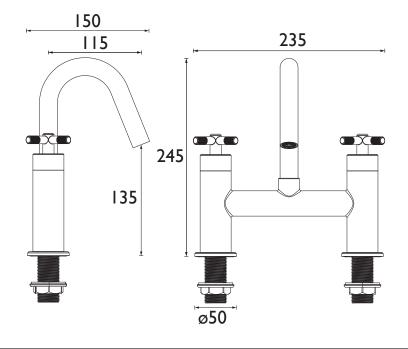

## Dimensions (measurements in mm)

| Flow Rates (I/min)    |      |      |      |      |      |  |  |
|-----------------------|------|------|------|------|------|--|--|
| System Pressure (bar) | 0.2  | 0.5  | 1    | 2    | 3    |  |  |
| CRU BF BB (mixed)     | 14.2 | 23.9 | 34.6 | 49.2 | 62.2 |  |  |