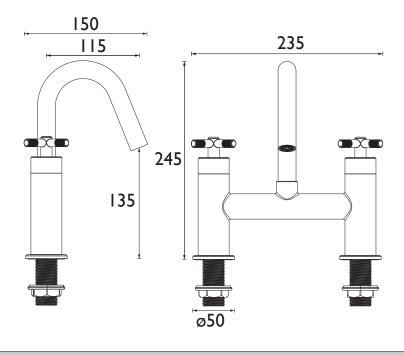

Dimensions (measurements in mm)

| Flow Rates (I/min)    |      |      |      |      |      |      |  |  |
|-----------------------|------|------|------|------|------|------|--|--|
| System Pressure (bar) | 0.2  | 0.5  | 1    | 2    | 3    | 5    |  |  |
| CRU BF BLK (mixed)    | 14.2 | 23.9 | 34.6 | 49.2 | 62.2 | 80.3 |  |  |