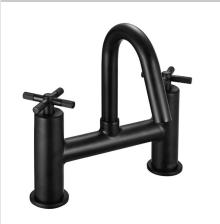

# CRUZAR Tap Range Cruzar Bath Filler Black

#### Features:

- Long life 1/4 turn ceramic disc valves for added durability and smooth control.
- Robust metal fixing nut to secure the tap in place reducing the risk of loosening over time.
- On-trend matt black finish to make a statement in your bathroom.
- 10 year parts and 1 year labour guarantee for peace of mind.
- Also available in other finishes.