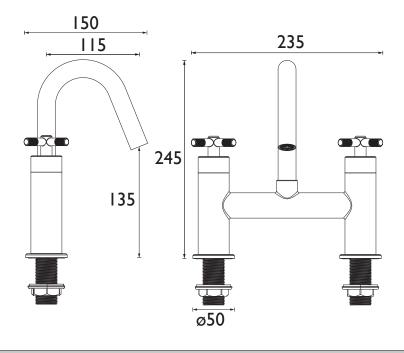

Dimensions (measurements in mm)

| Flow Rates (I/min)    |      |      |      |      |      |      |  |  |
|-----------------------|------|------|------|------|------|------|--|--|
| System Pressure (bar) | 0.2  | 0.5  | 1    | 2    | 3    | 5    |  |  |
| CRU BF C (mixed)      | 14.2 | 23.9 | 34.6 | 49.2 | 62.2 | 80.3 |  |  |