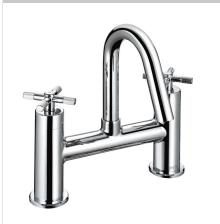

## CRU BF C

# CRUZAR Tap Range Cruzar Bath Filler Chrome



#### Features:

- Long life 1/4 turn ceramic disc valves for added durability and smooth control.
- Robust metal fixing nut to secure the tap in place reducing the risk of loosening over time.
- hard-wearing, flawless, scratch resistant chrome finish that lasts for years. Salt spray tested to ensure added durability.
- 10 year parts and 1 year labour guarantee for peace of mind.
- Also available in other finishes.

#### **Product Certifications:**



WRAS Certificate No: 2305921 WRAS Expiry Date: 31/05/2028

For more products, visit our website: http://www.bristan.com



| Specification                     |                                    |  |  |  |
|-----------------------------------|------------------------------------|--|--|--|
| Product Type:                     | Bathroom Taps