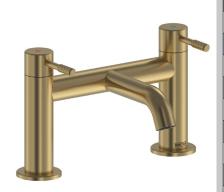

## MOLIDA Tap Range Molida Bath Filler Brushed Brass

|   |               |     | res  |   |
|---|---------------|-----|------|---|
| _ | $\sim$ $\sim$ | TII | raci | 4 |
|   | Ca            | uu  | ICO. | ٠ |
|   |               |     |      |   |

- Long life 1/4 turn ceramic disc valves for added durability and smooth control.
- Robust metal fixing nut to secure the tap in place reducing the risk of loosening over time.
- On-trend brushed brass finish to make a statement in your bathroom.
- 10 year parts and 1 year labour guarantee for peace of mind.
- Also available in other finishes.