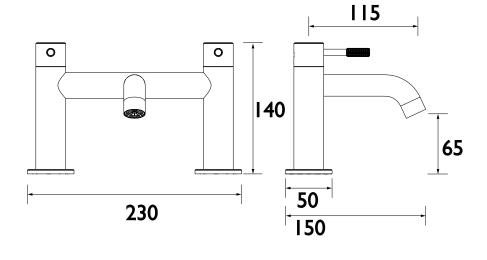

Dimensions (measurements in mm)

| Flow Rates (I/min)    |      |      |      |      |      |       |  |  |  |
|-----------------------|------|------|------|------|------|-------|--|--|--|
| System Pressure (bar) | 0.2  | 0.5  | 1    | 2    | 3    | 5     |  |  |  |
| MOL BF BB (mixed)     | 19.9 | 32.8 | 46.9 | 66.8 | 80.3 | 103.7 |  |  |  |