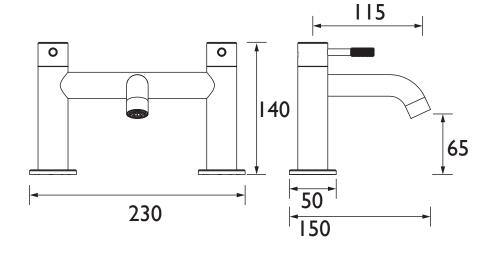

Dimensions (measurements in mm)

| Flow Rates (I/min)    |      |      |      |      |      |       |  |  |
|-----------------------|------|------|------|------|------|-------|--|--|
| System Pressure (bar) | 0.2  | 0.5  | 1    | 2    | 3    | 5     |  |  |
| MOL BF BLK (mixed)    | 19.9 | 32.8 | 46.9 | 66.8 | 80.3 | 103.7 |  |  |