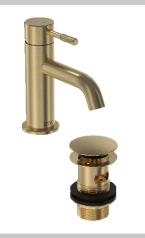

## MOLIDA Tap Range Molida Eco-Start Basin Mixer Brushed Brass

## Features:

- Eco Start technology saves energy by having cold water as the default central start position of the tap handle. Hot water is only activated when the tap lever is moved from the central position, so your boiler is not unnecessarily fired up.
- This tap has a flow regulator, which limits the flow of water to 5 litres per minute, reducing the amount of water you use.
- Everything you need in the box including flexible tails and clicker waste so nothing to buy separately.
- Long life ceramic cartridge for added durability and smooth control.
- On-trend brushed brass finish to make a statement in your bathroom.