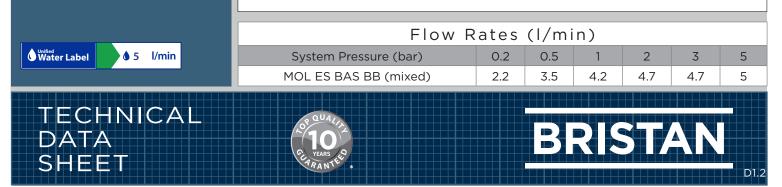

## MOL ES BAS BB

## Features:

- Eco Start technology saves energy by having cold water as the default central start position of the tap handle. Hot water is only activated when the tap lever is moved from the central position, so your boiler is not unnecessarily fired up.
- This tap has a flow regulator, which limits the flow of water to 5 litres per minute, reducing the amount of water you use.
- Everything you need in the box including flexible tails and clicker waste so nothing to buy separately.
- Long life ceramic cartridge for added durability and smooth control.
- On-trend brushed brass finish to make a statement in your bathroom.

## **Product Certifications:**

WRAS Certificate No: 240403005 WRAS Expiry Date: 30/04/2029

| Specification                     |                                   |
|-----------------------------------|-----------------------------------|
| Product Type:                     | Bathroom Taps                     |
| Main Construction Material:       | Brass                             |
| Mount Type:                       | Deck                              |
| Handle Type:                      | Peg                               |
| Connection Inlet:                 | 1/2" BSP Flexible Tails           |
| Connection Outlet:                | M24 5 LPM Flow limiter            |
| Number of Tap Holes:              | 1                                 |
| Valve/Cartridge Type:             | 35mm Eco-Start Cartridge          |
| Plumbing System Requirements:     | Suitable for all plumbing systems |
| Minimum Dynamic Pressure (bar):   | 0.2 bar                           |
| Maximum Dynamic Pressure (bar):   | 5 bar                             |
| Maximum Hot Water Temperature °C: | 60°C                              |
| Maximum Static Pressure (bar):    | 10 bar                            |
| Flow Type:                        | Single                            |
| Isolation Included:               | No                                |