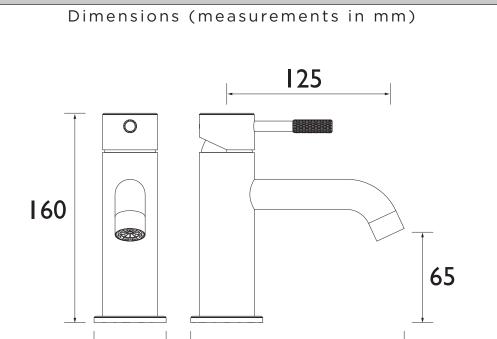

165

55

Bristan, Birch Coppice Business Park, Dordon, Tamworth, B78 1SG. Web Site: www.bristan.com Telephone: 0330 026 6273. Email: enquire@bristan.com.

\* - 10 year guarantee applies to products purchased on or after 01/04/2021. Non-chrome product finishes carry a 3 year guarantee on finish. See www.bristan.com/guarantees for more information. The information contained on this page was correct at date of issue. Fitting Dimensions are provided as a guide only. Some variation may occur due to manufacturing tolerances. Bristan pursues a policy of continuous improvement in design and performance of its products and so reserves the right to change specifications without prior notice.