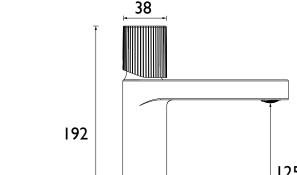

|
| Flow Type:                        | Single                            |
| Isolation Included:               | No                                |

Dimensions (measurements in mm)

150

## Features:

- This tap has a flow regulator, which limits the flow of water to 5 litres per minute, reducing the amount of water you use.
- Everything you need in the box including flexible and clicker waste so nothing to buy separately.
- Long life ceramic cartridge for added durability and smooth control.
- On-trend matt black finish to make a statement in your bathroom.
- 10 year parts and 1 year labour guarantee for peace of mind.

## **Product Certifications:**



WRAS Certificate No: 240903011 WRAS Expirey Date: 30/09/2029



For more products, visit our website: http://www.bristan.com







3.9

4.6

2.8

4

5

4.8

5

5



LIS BAS BLK (mixed)

Bristan pursues a policy of continuous improvement in design and performance of its products and so reserves the right to change specifications without prior notice.