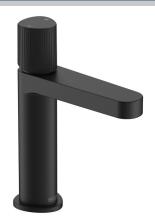

## LIS BAS BLK

| Specification                     |                                   |
|-----------------------------------|-----------------------------------|
| Product Type:                     | Bathroom Taps                     |
| Main Construction Material:       | Brass; Zinc Alloy                 |
| Mount Type:                       | Deck                              |
| Handle Type:                      | Round                             |
| Connection Inlet:                 | 1/2" BSP Flexible Tails           |
| Connection Outlet:                | M24 5lpm Flow Limited Aerator     |
| Number of Tap Holes:              | 1                                 |
| Valve/Cartridge Type:             | 26mm Single Lever Cartridge       |
| Plumbing System Requirements:     | Suitable for all plumbing systems |
| Minimum Dynamic Pressure (bar):   | 0.5 bar                           |
| Maximum Dynamic Pressure (bar):   | 5 bar                             |
| Maximum Hot Water Temperature °C: | 60°C                              |
| Maximum Static Pressure (bar):    | 10 bar                            |
| Flow Type:                        | Single                            |
| Isolation Included:               | No                                |

## Features:

- This tap has a flow regulator, which limits the flow of water to 5 litres per minute, reducing the amount of water you use.
- Everything you need in the box including flexible and clicker waste so nothing to buy separately.
- Long life ceramic cartridge for added durability and smooth control.
- On-trend matt black finish to make a statement in your bathroom.
- 10 year parts and 1 year labour guarantee for peace of mind.