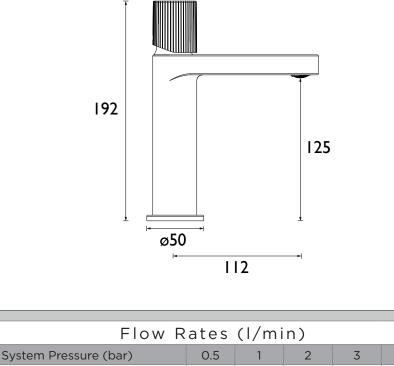

Dimensions (measurements in mm)

150

## **Product Certifications:**

WRAS Certificate No: 240903011 WRAS Expirey Date: 30/09/2029

For more products, visit our website: http://www.bristan.com

3.9

4.6

2.8

4

5

4.8

5

5

LIS BAS BLK (mixed)

Bristan pursues a policy of continuous improvement in design and performance of its products and so reserves the right to change specifications without prior notice.