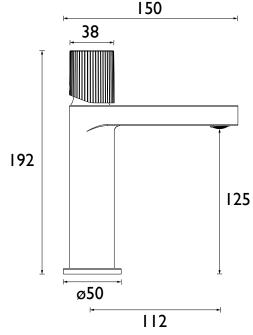

# Dimensions (measurements in mm)

| Flow Rates (I/min)    |     |     |     |     |   |   |  |  |
|-----------------------|-----|-----|-----|-----|---|---|--|--|
| System Pressure (bar) | 0.5 | 1   | 2   | 3   | 4 | 5 |  |  |
| LIS BAS C (mixed)     | 2.8 | 3.9 | 4.6 | 4.8 | 5 | 5 |  |  |