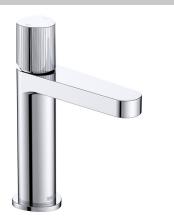

# LISO Tap Range Liso Basin Mixer Chrome

| Specification                     |                                   |  |  |  |
|-----------------------------------|-----------------------------------|--|--|--|
| Product Type:                     | Bathroom Taps                     |  |  |  |
| Main Construction Material:       | Brass; Zinc Alloy                 |  |  |  |
| Mount Type:                       | Deck                              |  |  |  |
| Handle Type:                      | Round                             |  |  |  |
| Connection Inlet:                 | 1/2" BSP Flexible Tails           |  |  |  |
| Connection Outlet:                | M24 5lpm Flow Limited Aerator     |  |  |  |
| Number of Tap Holes:              | 1                                 |  |  |  |
| Valve/Cartridge Type:             | 26mm Single Lever Cartridge       |  |  |  |
| Plumbing System Requirements:     | Suitable for all plumbing systems |  |  |  |
| Minimum Dynamic Pressure (bar):   | 0.5 bar                           |  |  |  |
| Maximum Dynamic Pressure (bar):   | 5 bar                             |  |  |  |
| Maximum Hot Water Temperature °C: | 60°C                              |  |  |  |
| Maximum Static Pressure (bar):    | 10 bar                            |  |  |  |
| Flow Type:                        | Single                            |  |  |  |
| Isolation Included:               | No                                |  |  |  |

#### Features:

- This tap has a flow regulator, which limits the flow of water to 5 litres per minute, reducing the amount of water you use.
- Everything you need in the box including flexible and clicker waste so nothing to buy separately.
- Long life ceramic cartridge for added durability and smooth control.
- A hard-wearing, flawless, scratch resistant chrome finish that lasts for years. Salt spray tested to ensure added durability.
- 10 year parts and 1 year labour guarantee for peace of mind.