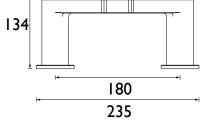

### Dimensions (measurements in mm)

137

| Flow Rates (I/min)    |      |     |      |      |      |      |  |  |
|-----------------------|------|-----|------|------|------|------|--|--|
| System Pressure (bar) | 0.2  | 0.5 | 1    | 2    | 3    | 5    |  |  |
| LIS BF C (mixed)      | 17.4 | 29  | 43.7 | 64.5 | 78.8 | 93.4 |  |  |