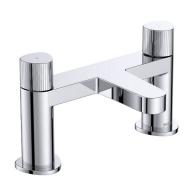

### LISO Tap Range Liso Bath Filler Chrome

| Specification                     |                                    |  |  |  |  |
|-----------------------------------|------------------------------------|--|--|--|--|
| Product Type:                     | Bathroom Taps                      |  |  |  |  |
| Main Construction Material:       | Brass; Zinc Alloy                  |  |  |  |  |
| Mount Type:                       | Deck                               |  |  |  |  |
| Handle Type:                      | Round                              |  |  |  |  |
| Connection Inlet:                 | 3/4" BSP                           |  |  |  |  |
| Connection Outlet:                | M24 Aerator                        |  |  |  |  |
| Number of Tap Holes:              | 2                                  |  |  |  |  |
| Valve/Cartridge Type:             | 3/4" Ceramic Disc Valve - 1/4 turn |  |  |  |  |
| Plumbing System Requirements:     | Suitable for all plumbing systems  |  |  |  |  |
| Minimum Dynamic Pressure (bar):   | 0.2 bar                            |  |  |  |  |
| Maximum Dynamic Pressure (bar):   | 5 bar                              |  |  |  |  |
| Maximum Hot Water Temperature °C: | 60°C                               |  |  |  |  |
| Maximum Static Pressure (bar):    | 10 bar                             |  |  |  |  |
| Flow Type:                        | Single                             |  |  |  |  |
| Isolation Included:               | No                                 |  |  |  |  |

#### Features:

- Long life 1/4 turn ceramic disc valves for added durability and smooth control.
- Robust metal fixing nut to secure the tap in place reducing the risk of loosening over time.
- A hard-wearing, flawless, scratch resistant chrome finish that lasts for years. Salt spray tested to ensure added durability.
- 10 year parts and 1 year labour guarantee for peace of mind.
- Co-ordinating Bathroom taps and Accessories available