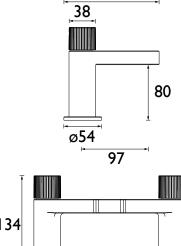

### Dimensions (measurements in mm)

137

| Flow Rates (I/min)    |      |     |      |      |      |      |  |  |
|-----------------------|------|-----|------|------|------|------|--|--|
| System Pressure (bar) | 0.2  | 0.5 | 1    | 2    | 3    | 5    |  |  |
| LIS BF C (mixed)      | 17.4 | 29  | 43.7 | 64.5 | 78.8 | 93.4 |  |  |